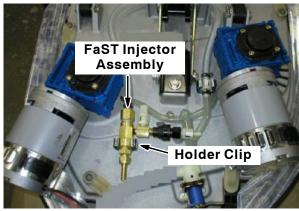

 Remove the FaST injector assembly from the holder clip. <u>Do Not</u> disconnect any hoses from the FaST injector assembly. Refer to Fig. 1.

NOTE: The photograph in Fig.1 shows where the FaST injector assembly and holder clip are located on the T7/SSR machines. Refer to T3 and 2001HD parts manuals for locations of these parts on the T3 and 2001HD machines.

FIG. 1

- 2. Twist the plastic fitting from the FaST injector assembly. Refer to Fig. 2.
- 3. Remove the filter screen from inside the plastic fitting. Discard the filter screen. Refer to Fig. 2.
- 4. Remove the orifice plate and flat washer from inside the FaST injector assembly. Discard the orifice plate and flat washer. Refer to Fig. 2.
- 5. Insert the new filter screen (2) into the plastic fitting. Refer to Fig. 2.
- 6. Insert the new orifice washer (1) into the FaST injector assembly. Refer to Fig. 2.