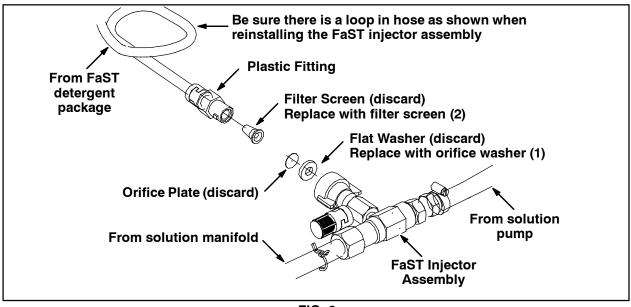

FIG. 1

- 2. Twist the plastic fitting from the FaST injector assembly. Refer to Fig. 2.
- 3. Remove the filter screen from inside the plastic fitting. Discard the filter screen. Refer to Fig. 2.
- 4. Remove the orifice plate and flat washer from inside the FaST injector assembly. Discard the orifice plate and flat washer. Refer to Fig. 2.
- 5. Insert the new filter screen (2) into the plastic fitting. Refer to Fig. 2.
- 6. Insert the new orifice washer (1) into the FaST injector assembly. Refer to Fig. 2.

IB 340782 (02-2006) 1

- 7. Twist the plastic fitting back into the FaST injector assembly. Refer to Fig. 2.
- 8. Reinstall the FaST inject assembly into the holder clip.

NOTE: Position/orient all hoses as they were prior to the FaST injector assembly being removed from the scrub head.

 Start the machine and test the FaST system.
 Observe the plastic fitting/FaST injector assembly connection for leaks.

FIG. 2